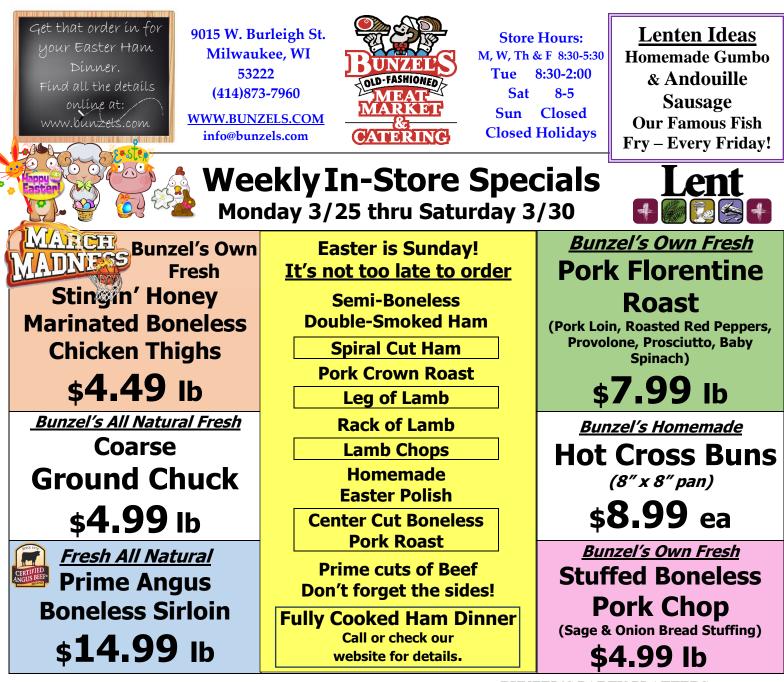

## BUNZEL'S FULLY COOKED ENTRÉES JUST HEAT AND EAT

|                                                       | Per lb Price | 5 lb Pan Price |
|-------------------------------------------------------|--------------|----------------|
| Sliced Hickory Smoked Beef Brisket                    | \$18.99      | \$94.95        |
| Sliced Angus Roast Beef & Gravy                       | \$12.99      | \$64.95        |
| Sliced Roast Pork & Gravy                             | \$9.99       | \$49.95        |
| Sliced Bunzel's Deli Baked Ham<br>w/Brown Sugar Glaze | \$5.99       | \$29.95        |
| Sliced Hickory Smoked Ham<br>w/ Brown Sugar Glaze     | \$7.99       | \$39.95        |
| Meatballs (Swedish, Italian or BBQ)                   | \$8.99       | \$44.95        |
| Sliced Bunzel's Famous C