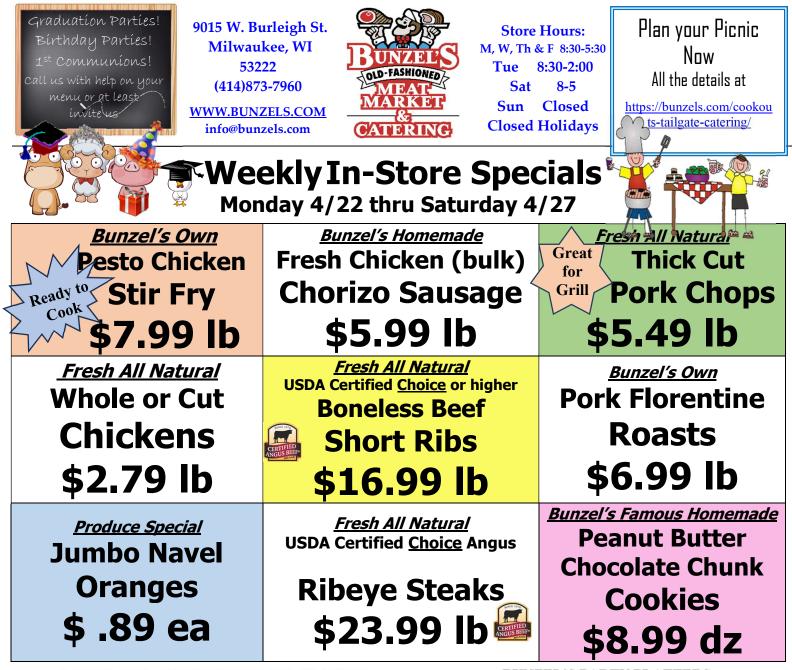

## BUNZEL'S FULLY COOKED ENTRÉES JUST HEAT AND EAT

| 8                                                      | Per lb Price | 5 lb Pan Price |
|--------------------------------------------------------|--------------|----------------|
| Sliced Hickory Smoked Beef Brisket                     | \$18.99      | \$94.95        |
| Sliced Angus Roast Beef & Gravy                        | \$12.99      | \$64.95        |
| Sliced Roast Pork & Gravy                              | \$9.99       | \$49.95        |
| Sliced Bunzel's Deli Baked Ham<br>w/ Brown Sugar Glaze | \$5.99       | \$29.95        |
| Sliced Hickory Smoked Ham<br>w/ Brown Sugar Glaze      | \$7.99       | \$39.95        |
| Meatballs (Swedish, Italian or BBQ)                    | \$8.99       | \$44.95        |
| Sliced Bunzel's